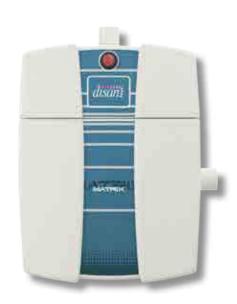

### Mod. Matrix - PT

Central vacuum cleaner in ABS for external or internal mounting, right-left changeable inlet, upper silenced outlet, user-friendly frontal opening with magnets for easy dust bag change, built-in 12 Volt control and sensor against overheating, high efficiency throw flow motor, disposable dust bag filter, protection filter for motor, external main switch, brackets for wall mounting with anti-vibration system, CE and UL certification.