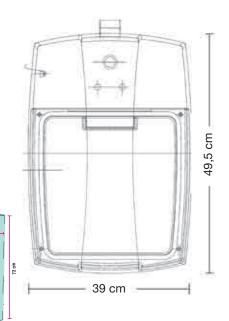

|  | Technical data            |               |                            |  |
|--|---------------------------|---------------|----------------------------|--|
|  | Motor power               | Kw            | 1,45                       |  |
|  | Turbine stages            | no.           | 1                          |  |
|  | Voltage requirement       | V             | 230                        |  |
|  | EC Safety degree          |               | IP55                       |  |
|  | Suction power max         | mbar 320      | H <sub>2</sub> O lift 128" |  |
|  | Airflow max               | m³/h 170      | CFM 108                    |  |
|  | * Air watts @ Ø32mm       | W             | 582                        |  |
|  | Cyclonical separator      | Filter bags   | _                          |  |
|  | Filter surface            | $cm^2 3.350$  | sq. inch 836               |  |
|  | Fabric of framework       |               | ABS                        |  |
|  | Dust receptacle capacity  | l 11          | gallons 3                  |  |
|  | Dimensions                | cm 23x39x49,5 | inch 9"x15"x19"            |  |
|  | Sound level               | dB            | 59                         |  |
|  | Weight with packaging/net | ka 9.4/7.5    | pound 20/16                |  |