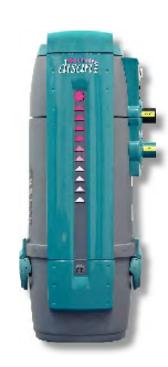

### code EVO550

Central vacuum cleaner in heavy duty ABS material, removable dirt canister with closing hooks and handles, built-in 12 Volt inlets control, cyclone conveyor, silenced motor compartment, fuse, cartridge filter in polyester, connections for linkage at piping network, outside silencer, fixing bracket for wall mounting, changeable in- and outlet from right to left, CE certification.