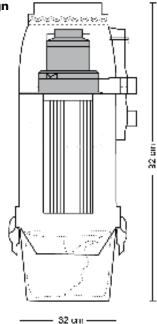

### code EVO550

Central vacuum cleaner in heavy duty ABS material, removable dirt canister with closing hooks and handles, built-in 12 Volt inlets control, cyclone conveyor, silenced motor compartment, fuse, cartridge filter in polyester, connections for linkage at piping network, outside silencer, fixing bracket for wall mounting, changeable in- and outlet from right to left, CE certification.

#### Technical data

| iecnnicai aata           |             |                             |
|--------------------------|-------------|-----------------------------|
| Motor power              | Kw          | 1,4                         |
| Turbine stages           | no.         | 2                           |
| Voltage requirement      | V           | 230                         |
| EC Safety degree         |             | IP40                        |
| Suction power max        | mbar 330    | H <sub>2</sub> O lift 130'' |
| Airflow max              | m³/h 220    | CFM 130                     |
| Air watts @ Ø32mm        | W           | 523                         |
| Cyclonical separator     | no.         | 1                           |
| Filter surface           | $cm^28.000$ | sq. inch 1,239              |
| Fabric of framework      |             | ABS                         |
| Dust receptacle capacity | l 20        | gallons 5,28                |
| Dimensions               | cm 92x32Ø   | inch 36,2"x12,6"Ø           |
| Sound level              | dB          | 60                          |
|                          |             |                             |