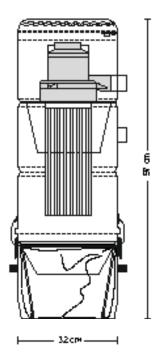

## code ZA252

Central vacuum cleaner in painted sheet steel and varnished with epoxy powder, removable dirt canister, built-in 12 Volt inlets control, double cyclone, silenced motor compartment, fuse, cartridge filter in polyester, connections for linkage at piping network, external silencer, fixing bracket for wall mounting, bag stretcher with 2 disposal plastic bags, CE certification.

**Approximate application** 

| Surface                      | m <sup>2</sup> 120-300 | sq. foot 1,300-3,200       |
|------------------------------|------------------------|----------------------------|
| or length of tubing          | m 60 ca                | yard 66                    |
| Maximum no. of inlet sockets | no.                    | 9                          |
| Technical data               |                        |                            |
| Motor power                  | Kw                     | 1,75                       |
| Turbine stages               | no.                    | 2                          |
| Voltage requirement          | V                      | 230                        |
| EC Safety degree             |                        | IP44                       |
| Suction power max            | mbar 330               | H <sub>2</sub> O lift 131" |
| Airflow max                  | m³/h 205               | CFM 119                    |
| Air watts @ Ø32mm            | W                      | 604                        |
| Cyclonical separator         | no.                    | 2                          |
| Filter surface               | $cm^2 10.250$          | sq. inch 1,588             |
| Fabric of framework          |                        | Metal/ABS                  |
| Dust receptacle capacity     | l 25                   | gallons 7                  |
| Dimensions                   | cm 97x32Ø              | inch 38,1"x12,6"Ø          |
| Sound level                  | dB                     | 61                         |
| Weight with packaging/net    | kg 22,5/17,5           | pound 49/38                |