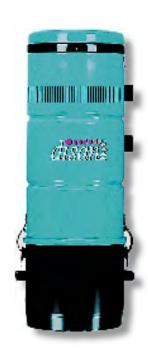

## code ZA252

Central vacuum cleaner in painted sheet steel and varnished with epoxy powder, removable dirt canister, built-in 12 Volt inlets control, double cyclone, silenced motor compartment, fuse, cartridge filter in polyester, connections for linkage at piping network, external silencer, fixing bracket for wall mounting, bag stretcher with 2 disposal plastic bags, CE certification.

**Approximate application** 

| Surface                      | m <sup>2</sup> 120-300 | sq. foot 1,300-3,200       |
|------------------------------|------------------------|----------------------------|
| or length of tubing          | m 60 ca                | yard 66                    |
| Maximum no. of inlet sockets | no.                    | 9                          |
| Technical data               |                        |                            |
| Motor power                  | Kw                     | 1,75                       |
| Turbine stages               | no.                    | 2                          |
| Voltage requirement          | V                      | 230                        |
| EC Safety degree             |                        | IP44                       |
| Suction power max            | mbar 330               | H <sub>2</sub> O lift 131" |
| Airflow max                  | m³/h 205               | CFM 119                    |
| Air watts @ Ø32mm            | W                      | 604                        |
| Cyclonical separator         | no.                    | 2                          |
| Filter surface               | $cm^2 10.250$          | sq. inch 1,588             |
| Fabric of framework          |                        | Metal/ABS                  |
| Dust receptacle capacity     | l 25                   | gallons 7                  |
| Dimensions                   | cm 97x32Ø              | inch 38,1"x12,6"Ø          |
| Sound level                  | dB                     | 61                         |
| Weight with packaging/net    | kg 22,5/17,5           | pound 49/38                |