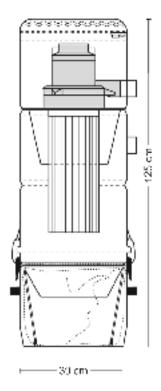

## code ZA452

Central vacuum cleaner in painted sheet steel and varnished with epoxy powder, removable dirt canister, built-in 12 Volt inlets control, double cyclone, silenced motor compartment, fuse, cartridge filter in polyester, connections for linkage at piping network, external silencer, fixing bracket for wall mounting, bag stretcher with 2 disposal plastic bags, CE certification.

Approximate application

| Approximate application      |                        |                             |
|------------------------------|------------------------|-----------------------------|
| Surface                      | m² 150-500             | sq. foot 1,600-5,800        |
| or length of tubing          | m 90 ca                | yard 99                     |
| Maximum no. of inlet sockets | no.                    | 15                          |
| Technical data               |                        |                             |
| Motor power                  | Kw                     | 1,75                        |
| Turbine stages               | no.                    | 2                           |
| Voltage requirement          | V                      | 230                         |
| EC Safety degree             |                        | IP44                        |
| Suction power max            | mbar 334               | H <sub>2</sub> O lift 137'' |
| Airflow max                  | m³/h 207               | CFM 122                     |
| Air watts @ Ø32mm            | W                      | 605                         |
| Cyclonical separator         | no.                    | 2                           |
| Filter surface               | cm <sup>2</sup> 19.600 | sq. inch 3,037              |
| Fabric of framework          |                        | Metal                       |
| Dust receptacle capacity     | l 45                   | gallons 12                  |
| Dimensions                   | cm 125x39Ø             | inch 42,9"x15,4"Ø           |
| Sound level                  | dB                     | 61                          |
| Weight with packaging/net    | kg 37,2/29,4           | pound 82/65                 |