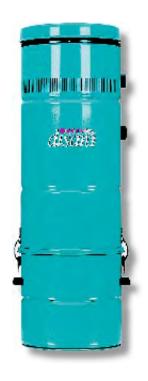

## code ZA452

Central vacuum cleaner in painted sheet steel and varnished with epoxy powder, removable dirt canister, built-in 12 Volt inlets control, double cyclone, silenced motor compartment, fuse, cartridge filter in polyester, connections for linkage at piping network, external silencer, fixing bracket for wall mounting, bag stretcher with 2 disposal plastic bags, CE certification.