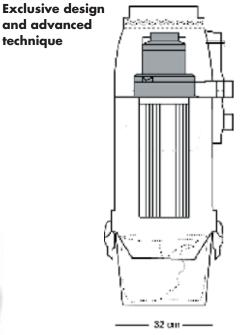

## **EVO200**

32 cm

## code EVO200

NEW

technique

Central vacuum cleaner in heavy duty ABS material, removable dirt canister with closing hooks and handles, built-in 12 Volt inlets control, cyclone conveyor, silenced motor compartment, motor protection cloth filter, fuse, cartridge filter, connections for linkage at piping network, external silencer, fixing bracket for wall mounting, changeable in- and outlet from right to left, CE certification.

## Approximate application

| Approximate application      |                       |                             |
|------------------------------|-----------------------|-----------------------------|
| Surface up to                | m² 150                | sq. foot 1,600-             |
| or length of tubing          | m 45 ca               | yard 49                     |
| Maximum no. of inlet sockets | no.                   | 4-5                         |
| Technical data               |                       |                             |
| Motor power                  | Kw                    | 1,1                         |
| Turbine stages               | no.                   | 2                           |
| Voltage requirement          | V                     | 230                         |
| EC Safety degree             |                       | IP40                        |
| Suction power max            | mbar 270              | H <sub>2</sub> O lift 108'' |
| Airflow max                  | m³/h 182              | CFM 107                     |
| Air watts @ Ø32mm            | W                     | 369                         |
| Cyclonical separator         | no.                   | 1                           |
| Filter surface               | cm <sup>2</sup> 8.000 | sq. inch 1,239              |
| Fabric of framework          |                       | ABS                         |
| Dust receptacle capacity     | l 20                  | gallons 5,28                |
| Dimensions                   | cm 92x32Ø             | inch 36,2″x12,6″Ø           |
| Sound level                  | dB                    | 60                          |
| Weight with packaging/net    | kg 17,5/13,5          | pound 39/30                 |