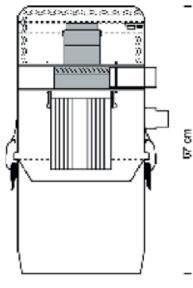

## code ZA251

Central vacuum cleaner in painted sheet steel and varnished with epoxy powder, removable dirt canister, built-in 12 Volt inlets control, radial and by pass motor, silenced motor compartment, motor protection cloth filter, fuse, cyclone, cartridge filter, connections for linkage at piping network, fixing bracket for wall mounting, bag stretcher with 2 disposal plastic bags, CE certification.

## chnical data

| iecnnicai aata            |              |                             |
|---------------------------|--------------|-----------------------------|
| Motor power               | Kw           | 1,25                        |
| Turbine stages            | no.          | 2                           |
| Voltage requirement       | V            | 230                         |
| EC Safety degree          |              | IP44                        |
| Suction power max         | mbar 260     | H <sub>2</sub> O lift 106'' |
| Airflow max               | m³/h 191     | CFM 112                     |
| Air watts @ Ø32mm         | W            | 341                         |
| Cyclonical separator      | no.          | 1                           |
| Filter surface            | $cm^2 5.400$ | sq. inch 836                |
| Fabric of framework       |              | Metal/ABS                   |
| Dust receptacle capacity  | l 25         | gallons 7                   |
| Dimensions                | cm 67x32Ø    | inch 26,4"x12,6"Ø           |
| Sound level               | dB           | 60                          |
| Weight with packaging/net | kg 12,8/9,8  | pound 28/22                 |