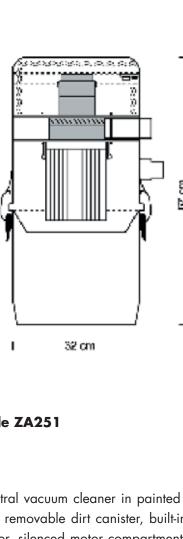

## code ZA251

Central vacuum cleaner in painted sheet steel and varnished with epoxy powder, removable dirt canister, built-in 12 Volt inlets control, radial and by pass motor, silenced motor compartment, motor protection cloth filter, fuse, cyclone, cartridge filter, connections for linkage at piping network, fixing bracket for wall mounting, bag stretcher with 2 disposal plastic bags, CE certification.

## chnical data

| iecnnicai aata            |              |                             |
|---------------------------|--------------|-----------------------------|
| Motor power               | Kw           | 1,25                        |
| Turbine stages            | no.          | 2                           |
| Voltage requirement       | V            | 230                         |
| EC Safety degree          |              | IP44                        |
| Suction power max         | mbar 260     | H <sub>2</sub> O lift 106'' |
| Airflow max               | m³/h 191     | CFM 112                     |
| Air watts @ Ø32mm         | W            | 341                         |
| Cyclonical separator      | no.          | 1                           |
| Filter surface            | $cm^2 5.400$ | sq. inch 836                |
| Fabric of framework       |              | Metal/ABS                   |
| Dust receptacle capacity  | l 25         | gallons 7                   |
| Dimensions                | cm 67x32Ø    | inch 26,4"x12,6"Ø           |
| Sound level               | dB           | 60                          |
| Weight with packaging/net | kg 12,8/9,8  | pound 28/22                 |