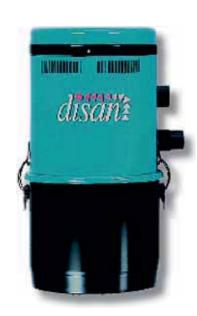

## code ZA251

Central vacuum cleaner in painted sheet steel and varnished with epoxy powder, removable dirt canister, built-in 12 Volt inlets control, radial and by pass motor, silenced motor compartment, motor protection cloth filter, fuse, cyclone, cartridge filter, connections for linkage at piping network, fixing bracket for wall mounting, bag stretcher with 2 disposal plastic bags, CE certification.