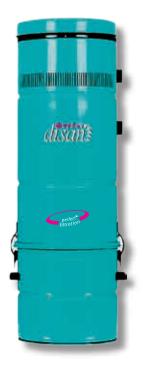

## ZSA 45/3 DD

## code ZA453 DD

Central vacuum cleaner in painted sheet steel and varnished with epoxy powder, removable dirt canister, built-in 12 Volt inlets control, double cyclone, silenced motor compartment, fuse, cartridge filter in polyester, connections for linkage at piping network, external silencer, fixing bracket for wall mounting, bag stretcher with 2 disposal plastic bags, CE certification.