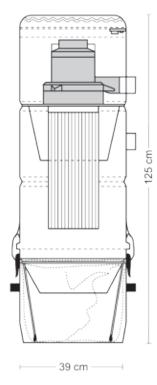

## **Approximate application**

| Approximate application      |                        |                             |
|------------------------------|------------------------|-----------------------------|
| Surface                      | m <sup>2</sup> 200-500 | sq. foot 2,200-5,800        |
| or length of tubing          | m 110 ca               | yard 120                    |
| Maximum no. of inlet sockets | no.                    | 15                          |
| Technical data               |                        |                             |
| Motor power                  | Kw                     | 1,9                         |
| Turbine stages               | no.                    | 2                           |
| Voltage requirement          | V                      | 230                         |
| EC Safety degree             |                        | IP44                        |
| Suction power max            | mbar 341               | H <sub>2</sub> O lift 138′′ |
| Airflow max                  | m³/h 245               | CFM 150                     |
| Air watts @ Ø32mm            | W                      | 696                         |
| Cyclonical separator         | no.                    | 2                           |
| Filter surface               | cm <sup>2</sup> 19.600 | sq. inch 3,037              |
| Fabric of framework          |                        | Metal                       |
| Dust receptacle capacity     | 45                     | gallons 12                  |
| Dimensions                   | cm 125x39Ø             | inch 49,2″x15,4″Ø           |
| Sound level                  | dB                     | 60                          |
| Weight with packaging/net    | kg 37,5/29,7           | pound 83/65                 |